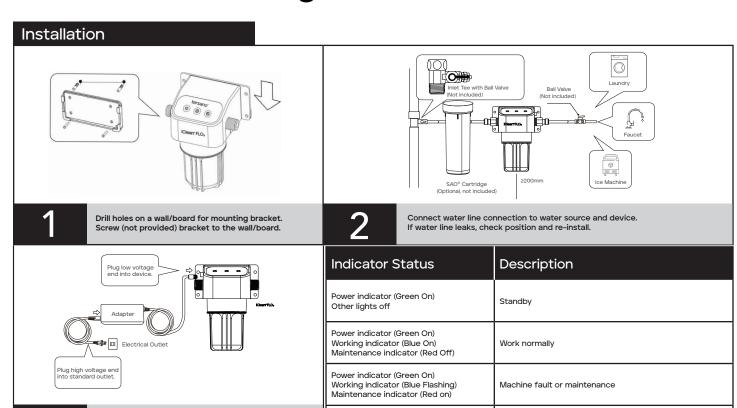

# iClean® FLO3

iClean  ${\rm FLO_3}$  is ready to use after water and electrical connection configured.

| Trou | hlas | :hac | tina |
|------|------|------|------|

| Troubleshooting                                                                                                                                       |                                                                                        |                                                                                                                                                      |  |  |
|-------------------------------------------------------------------------------------------------------------------------------------------------------|----------------------------------------------------------------------------------------|------------------------------------------------------------------------------------------------------------------------------------------------------|--|--|
| Indicator Light                                                                                                                                       | Possible Cause                                                                         | Solution                                                                                                                                             |  |  |
| All indicator lights off     Water outlet does not produce solution                                                                                   | Power is not connected Power adapter is faulty Equipment Failure                       | <ul><li>Check if power plug is loose</li><li>Replace power adapter</li><li>Call service</li></ul>                                                    |  |  |
| All indicator lights off     Water outlet produces solution                                                                                           | Indicator light fault                                                                  | Call service                                                                                                                                         |  |  |
| No water from the water outlet                                                                                                                        | Outlet water flow is blocked    No water supply to the inlet    Blockage inside device | <ul> <li>Replace sediment filter</li> <li>Ensure inlet pipe connected</li> <li>Ensure water source to inlet correct</li> <li>Call service</li> </ul> |  |  |
| Power light on     Operation light off     Water flow is nominal                                                                                      | The flow meter does not work                                                           | Call Service                                                                                                                                         |  |  |
| Blue light off                                                                                                                                        | Flow rate too low                                                                      | Increase flow rate to minimum of 1L/min                                                                                                              |  |  |
| Continuous Green: Standby Flashing Green Light: Water inflow exceeds maximum value of machine  Continuous Blue: Working  Continuous Red: Call Service |                                                                                        | Replace sediment filter every 3-6 months<br>(average). Refer to instructions in replacement<br>sediment filter package.                              |  |  |

Power indicator (Green Flashing)

Working indicator (Blue On)

Water inflow exceeds the maximum value of the machine

(please reduce the water inflow)

tersano®

For more information, contact tersano: (800).727.8835 • service@tersano.com